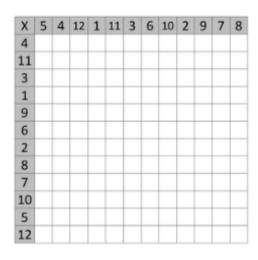

**Jumbled Grid** 

They should be able to answer these questions in any order, including missing number questions e.g.  $6 \times \square = 72$  or  $\square \div 6 = 4$ 

What will it look like at Cranford School?