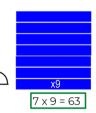

is for them to recall these facts instantly. See separate sheets for all times tables facts and representations.

**Unjumbled Grid** 

| Χ                               | 2 | 3 | 4 | 5 | 6 | 7 | 8 | 9 | 10 | 11 | 12 |
|---------------------------------|---|---|---|---|---|---|---|---|----|----|----|
| 2                               |   |   |   |   |   |   |   |   |    |    |    |
| X<br>2<br>3<br>4<br>5<br>6<br>7 |   |   |   |   |   |   |   |   |    |    |    |
| 4                               |   |   |   |   |   |   |   |   |    |    |    |
| 5                               |   |   |   |   |   |   |   |   |    |    |    |
| 6                               |   |   |   |   |   |   |   |   |    |    |    |
| 7                               |   |   |   |   |   |   |   |   |    |    |    |
| 8                               |   |   |   |   |   |   |   |   |    |    |    |
| 9                               |   |   |   |   |   |   |   |   |    |    |    |
| 10                              |   |   |   |   |   |   |   |   |    |    |    |
| 11                              |   |   |   |   |   |   |   |   |    |    |    |
| 12                              |   |   |   |   |   |   |   |   |    |    |    |