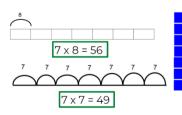

is for them to recall these facts instantly. See separate sheets for all times tables facts and representations.

**Unjumbled Grid** 

| Χ                               | 2 | 3 | 4 | 5 | 6 | 7 | 8 | 9 | 10 | 11 | 12 |
|---------------------------------|---|---|---|---|---|---|---|---|----|----|----|
| 2                               |   |   |   |   |   |   |   |   |    |    |    |
| X<br>2<br>3<br>4<br>5<br>6<br>7 |   |   |   |   |   |   |   |   |    |    |    |
| 4                               |   |   |   |   |   |   |   |   |    |    |    |
| 5                               |   |   |   |   |   |   |   |   |    |    |    |
| 6                               |   |   |   |   |   |   |   |   |    |    |    |
| 7                               |   |   |   |   |   |   |   |   |    |    |    |
| 8                               |   |   |   |   |   |   |   |   |    |    |    |
| 9                               |   |   |   |   |   |   |   |   |    |    |    |
| 10                              |   |   |   |   |   |   |   |   |    |    |    |
| 11                              |   |   |   |   |   |   |   |   |    |    |    |
| 12                              |   |   |   |   |   |   |   |   |    |    |    |