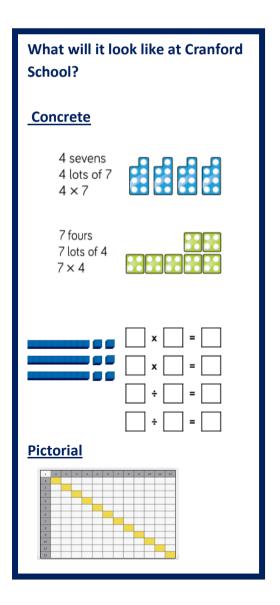

## Year 4 Summer Term 1

KIRF: I know multiplication and division facts for the 7 and 12 times table.

(up to 12 x 7 and 12 x 12)

## **Key Vocabulary:**

- What is 12 multiplied by 8?
- What is 8 times 12?
- What is 24 divided by 2?
- What is the product of 7 and 5?

By the end of this half term, children should know the following facts. The aim is for them to recall these facts instantly.